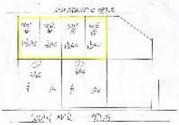

## Freeport, Bahamas

Prime Commercial Property offered at an amazing price!

These Prime Commercial Lots are located just off of East Sunrise Highway which is one of the busiest throughways used daily to access downtown Freeport. There are 4 one and half acre lots available sale. These lots are being offered for \$300,000 each. These lots back onto East Atlantic Drive an ideal location for any business venture.

Name

LAND INFORMATION: Lot Size : 1.5 acres