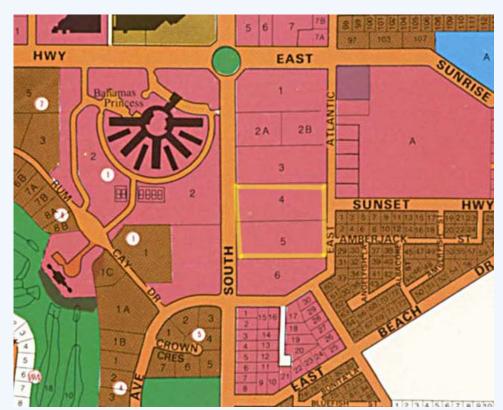

## Freeport, Bahamas

Prime Commercial Property offered at an amazing price!

These Prime Commercial Lots are located just off of East Sunrise Highway which is one of the busiest throughways used daily to access downtown Freeport. There are 4 one and half acre lots available sale. These lots are being offered for \$300,000 each. These lots back onto East Atlantic Drive an ideal location for any business venture.