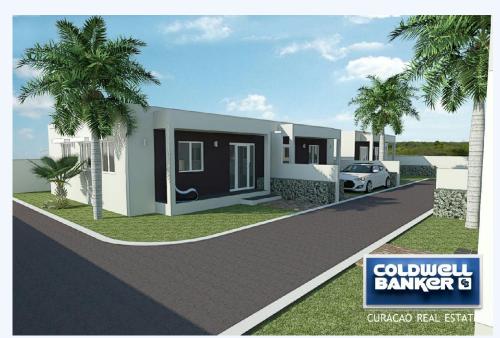

## Curacao, Schelpwijk, Curacao

-PreSale SMALL RESORT "RESIDENTIAL PROJECT to SHELL DISTRICT We are proud to offer the new project of Schelpwijk. Layout: When entering the covered porch to the house it will take you to the open living room, a open kitchen, 3 bedrooms and 2 bathrooms. There is also a storage and a laundry. Price per property started at Nafl. 155.000( 2 bedrooms and 2 bathrooms)up to Naf. 295.000,3 bedrooms and 2 bathrooms) - including land ownership Excluding OB. Choice of 3 OPTION: 1. Windows & Doors; 2. Floor & 3. wall Tiles If you have questions or you care to schedule an appointment to discuss the further details, please contact Sharon

## BASE INFORMATION:

Bed : 3 Bath : 2