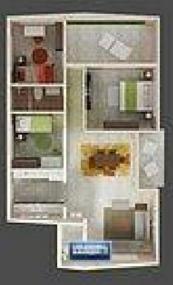

## Curacao, Brakkeput, Curacao

New house in the new district "Parke di Brakapoti". New house in the new district "Parke di Brakapoti" to Brakkeput Mei Mei. The house have a covered entrance, livingroom, dining room, kitchen, hallway, 3 bedrooms, 1 bathroom, covered rear porch. Do not hesitate to call us.

## **BASE INFORMATION:** Bed : 3 Bath : 1 LAND INFORMATION: **BUILDING INFORMATION:** : 0 Built on Remodeled on : 0 Number of Floors : Floor area (Lower) : 0 Floor area (Main : 0 Level) Floor area (Upper) : 0 Floor area (Total) : 0