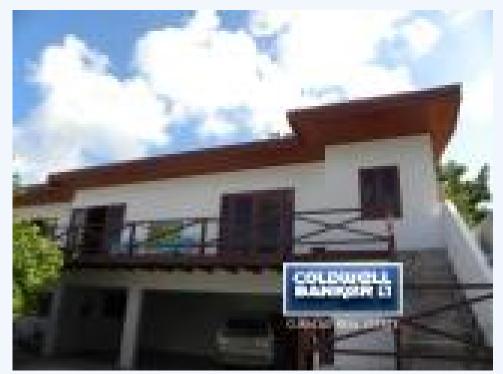

## Curacao, Jan Thiel, Curacao

House with 2 appartments!

This beautiful elevated home is situated in the Old Jan Thiel. On the grounds are 2 apartments and a maiden room. The house is 200 m2 and is situated on a plot the size of 1210 m2 property land. The 2 apartments have a total area of ??approximately 100 m2. One apartment has two bedrooms and two bathrooms and the second apartment has one bedroom and one bathroom. The apartments have a good rental income. The house has 4 bedrooms and 3 bathrooms. The master bedroom has a large walk-in closet and private bathroom. Around the house is a balcony. Because the house is elevated, it is well on the wind and has a beautiful view. Two months ago, a new kitchen with island installed, the bathroom has new toilet and new tile in the living room are laid. There is a separate maid room that may be converted into an apartment.