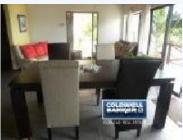

## Curacao, Jan Thiel, Curacao

House with 2 appartments!

This beautiful elevated home is situated in the Old Jan Thiel. On the grounds are 2 apartments and a maiden room. The house is 200 m2 and is situated on a plot the size of 1210 m2 property land. The 2 apartments have a total area of ??approximately 100 m2. One apartment has two bedrooms and two bathrooms and the second apartment has one bedroom and one bathroom. The apartments have a good rental income. The house has 4 bedrooms and 3 bathrooms. The master bedroom has a large walk-in closet and private bathroom. Around the house is a balcony. Because the house is elevated, it is well on the wind and has a beautiful view. Two months ago, a new kitchen with island installed, the bathroom has new toilet and new tile in the living room are laid. There is a separate maid room that may be converted into an apartment.