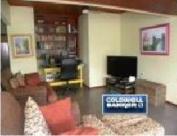

## Curacao, Jan Thiel, Curacao

House with 2 appartments!

This beautiful elevated home is situated in the Old Jan Thiel. On the grounds are 2 apartments and a maiden room. The house is 200 m2 and is situated on a plot the size of 1210 m2 property land. The 2 apartments have a total area of ??approximately 100 m2. One apartment has two bedrooms and two bathrooms and the second apartment has one bedroom and one bathroom. The apartments have a good rental income. The house has 4 bedrooms and 3 bathrooms. The master bedroom has a large walk-in closet and private bathroom. Around the house is a balcony. Because the house is elevated, it is well on the wind and has a beautiful view. Two months ago, a new kitchen with island installed, the bathroom has new toilet and new tile in the living room are laid. There is a separate maid room that may be converted into an apartment.