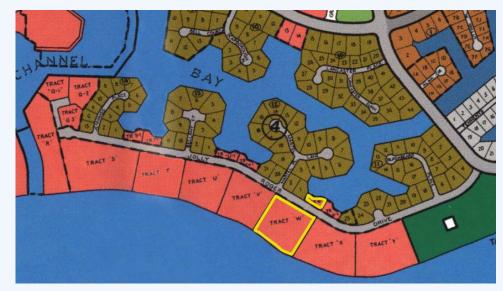

# **Bell Channel Bay Unit, Bahamas**

Property approved for high rise condominium. Plans available.

This property represents one of the few development tracts available in Lucaya for sale by a private owner. Zoned Tourist Commercial, the property is ideal for the creation of a condominium development, small resort, seaside restaurant or even multiple spec homes. Tourist Commercial zoning is the highest zoning available and one of the rarest to find. Additionally, the property offers a mix of canal and beachfront, an even more extraordinary scenario for commercial waterfront property. The property, which boasts almost 5 acres and over 390 feet of ocean front, offers the potential developer the added value of almost a half acre of adjacent canal land that features 160 feet of water front ideal for the creation of a small marina. The property is situated in The Bell Channel subdivision on a quickly developing street of resorts and condominiums. The Our Lucaya Sheraton and Westin resorts and Port Lucaya Marketplace and Marina, the tourism nucleus of the island, is also just 3 short miles away. The ability to purchase both beach and canal is virtually unheard of. Property approved for high rise condominium. Plans available.