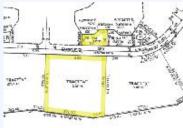

# **Bell Channel Bay Unit, Bahamas**

Property approved for high rise condominium. Plans available.

This property represents one of the few development tracts available in Lucaya for sale by a private owner. Zoned Tourist Commercial, the property is ideal for the creation of a condominium development, small resort, seaside restaurant or even multiple spec homes. Tourist Commercial zoning is the highest zoning available and one of the rarest to find. Additionally, the property offers a mix of canal and beachfront, an even more extraordinary scenario for commercial waterfront property. The property, which boasts almost 5 acres and over 390 feet of ocean front, offers the potential developer the added value of almost a half acre of adjacent canal land that features 160 feet of water front ideal for the creation of a small marina. The property is situated in The Bell Channel subdivision on a quickly developing street of resorts and condominiums. The Our Lucaya Sheraton and Westin resorts and Port Lucaya Marketplace and Marina, the tourism nucleus of the island, is also just 3 short miles away. The ability to purchase both beach and canal is virtually unheard of. Property approved for high rise condominium. Plans available.