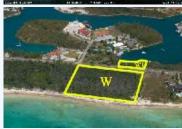

# **Bell Channel Bay Unit, Bahamas**

Property approved for high rise condominium. Plans available.

This property represents one of the few development tracts available in Lucaya for sale by a private owner. Zoned Tourist Commercial, the property is ideal for the creation of a condominium development, small resort, seaside restaurant or even multiple spec homes. Tourist Commercial zoning is the highest zoning available and one of the rarest to find. Additionally, the property offers a mix of canal and beachfront, an even more extraordinary scenario for commercial waterfront property. The property, which boasts almost 5 acres and over 390 feet of ocean front, offers the potential developer the added value of almost a half acre of adjacent canal land that features 160 feet of water front ideal for the creation of a small marina. The property is situated in The Bell Channel subdivision on a quickly developing street of resorts and condominiums. The Our Lucaya Sheraton and Westin resorts and Port Lucaya Marketplace and Marina, the tourism nucleus of the island, is also just 3 short miles away. The ability to purchase both beach and canal is virtually unheard of. Property approved for high rise condominium. Plans available.