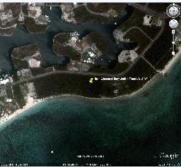

# **Bell Channel Bay Unit, Bahamas**

Property approved for high rise condominium. Plans available.

This property represents one of the few development tracts available in Lucaya for sale by a private owner. Zoned Tourist Commercial, the property is ideal for the creation of a condominium development, small resort, seaside restaurant or even multiple spec homes. Tourist Commercial zoning is the highest zoning available and one of the rarest to find. Additionally, the property offers a mix of canal and beachfront, an even more extraordinary scenario for commercial waterfront property. The property, which boasts almost 5 acres and over 390 feet of ocean front, offers the potential developer the added value of almost a half acre of adjacent canal land that features 160 feet of water front ideal for the creation of a small marina. The property is situated in The Bell Channel subdivision on a quickly developing street of resorts and condominiums. The Our Lucaya Sheraton and Westin resorts and Port Lucaya Marketplace and Marina, the tourism nucleus of the island, is also just 3 short miles away. The ability to purchase both beach and canal is virtually unheard of. Property approved for high rise condominium. Plans available.