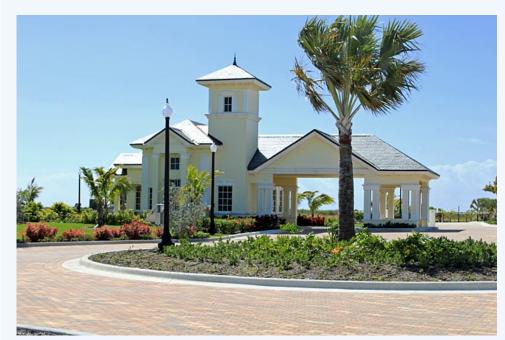

## West End / West Grand Bahama, Bahamas

BEACHFRONT LAND FOR SALE IN WEST END GRAND BAHAMA. OCEANFRONT LAND FOR SALE IN PRESTIGIOUS DEVELOPMENT IN GRAND BAHAMA

This exclusively listed Grand Bahama beachfront lot in a prime West End, Bahamas gated, under construction, development measures 8,712sq ft with 40ft on the ocean. The 2,000 acre select luxury living residential community in Grand Bahama, Bahamas has a world class 18 hole Arnold Palmer designed Bahamas oceanfront golf course along the south side of the Grand Bahama development and a second world class 18 hole Jack Nicklaus designed course already planned and prepared. The Bahamas clubhouse will offer fine dining, a spa service, state of the art training facilities and locker rooms. A prestigious Caribbean residential development in Grand Bahama offering oceanfront, canalfront and golf course land for sale. All the infrastructure for utilities has been completed together with some considerable landscaping. For the mega yacht owners this Grand Bahama development boasts a large, full-service marina with turning basin and, close by, a Port of Entry with Immigration and Customs. Those with their own planes benefit from a private West End, Grand Bahama airport with an approximately 5,500ft runway. A West End, Grand Bahama community ideal for a primary or second home in the Bahamas, in particular, for those enjoying golf and all water related activities. NO INCOME OR INHERITANCE TAXES IN GRAND BAHAMA Other white sand beaches, Freeport town centre, shopping areas, the Grand Bahama International and Domestic Airport, Freeport Harbour with its container port, passenger terminal and ship repair facility are approximately a 25 minute drive.