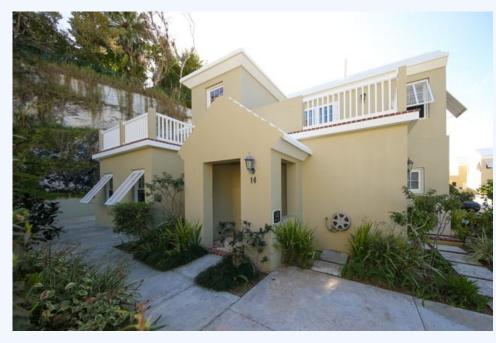

## # 8439, GARDEN GROVE #14

## Condominium. \$855,000

## Warwick, Bermuda

14 Melissa Lane, Warwick

Welcome to Garden Grove #14, a perfect home for changing lifestyles. Are you looking to downsize from a large home, but don't want something shockingly smaller than what you are accustomed to? Or are you a young family looking to plant roots somewhere affordable but still spacious enough for you to grow into? This home is perfect for both of these scenarios. Desirably situated within Garden Grove and semi-detached, your surroundings are private and attractive, with enough immediate outdoor living space for children to play or for lounging/ entertaining. Your door is a stone's throw away from an expansive common garden area if the kids or pets want more room to run around, or if you wish to take a peaceful stroll. The interior is gorgeous - spacious and modern, offering large bedrooms and an oversized, open plan living space. One of three bedrooms is on the ground floor, as well as a bathroom. There are two bedrooms upstairs, both with ensuite baths and large patios. You won't need - or want - to do a thing before moving in. The development is well managed with an affordable maintenance fee that allows you to enjoy owning your own home without the stress of upkeep.

## BASE INFORMATION:

Bed : 3 Bath : 3

| LAND  | INFORMATION: |
|-------|--------------|
| Sa ft | · 1476       |

| Sq. II I              | 1470   |   |  |  |  |
|-----------------------|--------|---|--|--|--|
| BUILDING INFORMATION: |        |   |  |  |  |
| Built on              | :      | 0 |  |  |  |
| Remodeled on          | :      | 0 |  |  |  |
| Number of Floo        | ors :  |   |  |  |  |
| Floor area (Low       | wer) : | 0 |  |  |  |
| Floor area (Ma        | in :   | 0 |  |  |  |
| Level)                |        |   |  |  |  |
| Floor area (Up        | per) : | 0 |  |  |  |
| Floor area (Tot       | al) :  | 0 |  |  |  |
|                       |        |   |  |  |  |