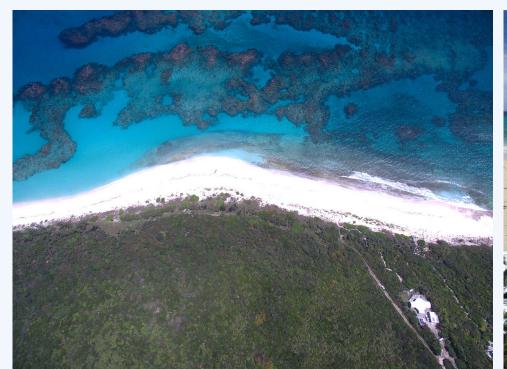

## **Bahamas**

44 ACRES 1200 FEET BEACHFRONT Between Winding Bay and Little Harbour This unique property presents an ideal opportunity for your private estate or a unique resort development. Only a stone's throw away from Abaco Club at Winding Bay this property offers over 1,200 ft of beautiful Atlantic Ocean beachfront, elevations of over 60 ft and 44 acres of lush green native vegetation. The specs are as follows: 35.56 acres, 1,270.01 Linear feet of Beach Frontage.

native vegetation. The specs are as follows: 35.56 acres, 1,270.01 Linear feet of Beach Frontage, 1,785' in Depth - Elevations to 65 ft - Beautiful Atlantic Ocean beach with amazing views of the reef. Located about 22 miles south of Marsh Harbour, approximately half-way between Little Harbour and the Abaco Club at Winding Bay.