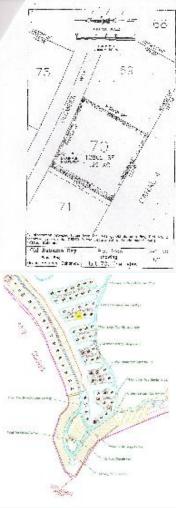

### LAND INFORMATION:

Lot Size : 12,865 sq f

| BUILDING INFORMATION: |     |
|-----------------------|-----|
| Built on              | : 0 |
| Remodeled on          | : 0 |
| Number of Floors      | :   |
| Floor area (Lower)    | : 0 |
| Floor area (Main      | : 0 |
| Level)                |     |
| Floor area (Upper)    | : 0 |
| Floor area (Total)    | : 0 |
|                       |     |