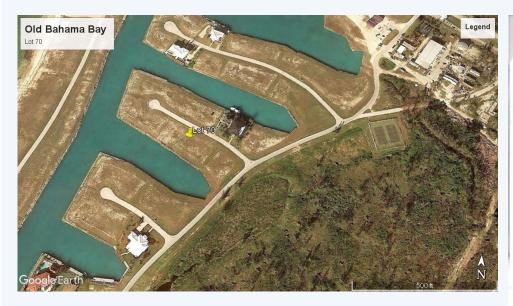

### Beautiful point lot in Old Bahama Bay

The 150 acres that make up Old Bahama Bay have been designed to include everything you want in a tropical paradise. There are many outstanding features that make Old Bahama Bay an ideal choice for your second residence or vacation home. If you're a yacht owner, you'll truly appreciate that every home site has its own private dock. This lot is measured at a little over a quarter of an acre and offers 115 feet of ocean with dockage along a private 8 foot deep canal. Enjoy all of the amenities of a high end resort and the convenience of the private air strip. Old Bahama Bay is well managed and well maintained by very efficient onsite property managers.

### LAND INFORMATION:

Lot Size : 12,865 sq f

| BUILDING INFORMATION: |     |
|-----------------------|-----|
| Built on              | : 0 |
| Remodeled on          | : 0 |
| Number of Floors      | :   |
| Floor area (Lower)    | : 0 |
| Floor area (Main      | : 0 |
| Level)                |     |
| Floor area (Upper)    | : 0 |
| Floor area (Total)    | : 0 |
|                       |     |