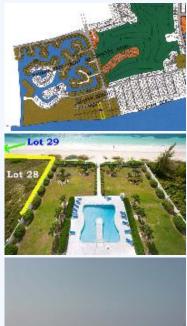

## **Residential Land. \$0**

Reduced for quick sale! Lucayan Beach Ocean Front Tract

Invest in this beautiful beach front tract located on the South shore of the Grand Bahama Island. Situated on Acacia Road, this property is sold separately at \$975K or you can purchase with the adjacent tract for \$1.8 Million. Each tract is measured about two and a half acres and boasts at least 160 feet on the ocean. The property is zoned multifamily family high-rise and is adjacent to a few of the islands finest condominiums