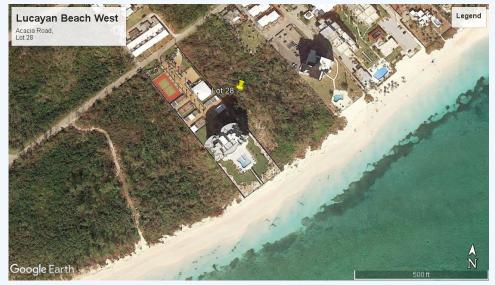

## **Residential Land. \$0**

Reduced for quick sale! Lucayan Beach Ocean Front Tract

Invest in this beautiful beach front tract located on the South shore of the Grand Bahama Island. Situated on Acacia Road, this property is sold separately at \$975K or you can purchase with the adjacent tract for \$1.8 Million. Each tract is measured about two and a half acres and boasts at least 160 feet on the ocean. The property is zoned multifamily family high-rise and is adjacent to a few of the islands finest condominiums

LAND INFORMATION:

Lot Size : 2.31 Aces

| BUILDING INFORMATION: |     |
|-----------------------|-----|
| Built on              | : 0 |
| Remodeled on          | : 0 |
| Number of Floors      | :   |
| Floor area (Lower)    | : 0 |
| Floor area (Main      | : 0 |
| Level)                |     |
| Floor area (Upper)    | : 0 |
| Floor area (Total)    | : 0 |