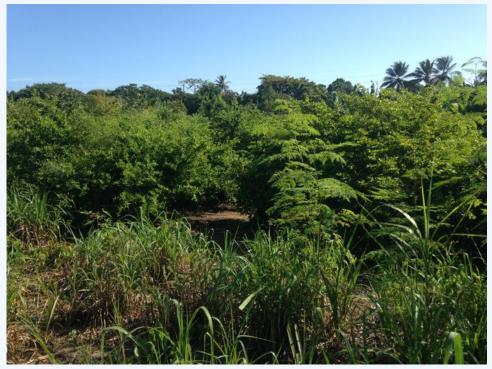

## Cabarete, Dominican Republic

\*\*Large Lot for Sale in between Cabarete and Sosua\*\* This is a prime piece of land in between Cabarete and Sosua directly on the main highway. At only \$35/square meter, it is ideal for a commercial investment. The property has access on 3 sides. It is over 4.5 acres, relatively flat and ready for you to build your dream business on. The beach is directly on the other side of the highway. Whether you want to build a large hotel, convenience store, or gas station, this lot in paradise is ready for you!