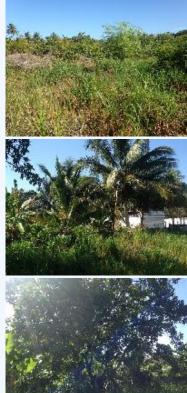

## Cabarete, Dominican Republic

\*\*Large Lot for Sale in between Cabarete and Sosua\*\* This is a prime piece of land in between Cabarete and Sosua directly on the main highway. At only \$35/square meter, it is ideal for a commercial investment. The property has access on 3 sides. It is over 4.5 acres, relatively flat and ready for you to build your dream business on. The beach is directly on the other side of the highway. Whether you want to build a large hotel, convenience store, or gas station, this lot in paradise is ready for you!