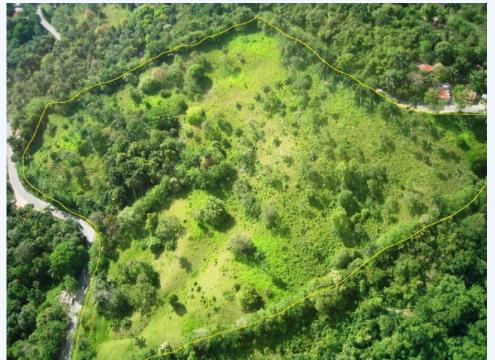

## Puerto Plata, Dominican Republic

Land in Puerto Plata with Views

Land for sale in Puerto Plata. This property of 15.75 acres is located on the mountain side on the west side of Puerto Plata, only a 7-8 minute drive up. It is on the highest point with magnificent ocean and city views and direct access to the main road. The property offers beautiful views of the coastline as far as the eye can see. A number of flat areas on the mountain slopes are well suited for the construction of residential buildings or farm land or even build a panoramic restaurant. A topographic map of the property is available upon request for serious candidate buyers. The land is bordered above and below by the main road and given the choice for construction of at least two separate entrances. There are also two natural springs which provide year-round water and the entire property is completely fenced. For more information about this property and the real estate in the Dominican Republic in general, please fill out the application form.