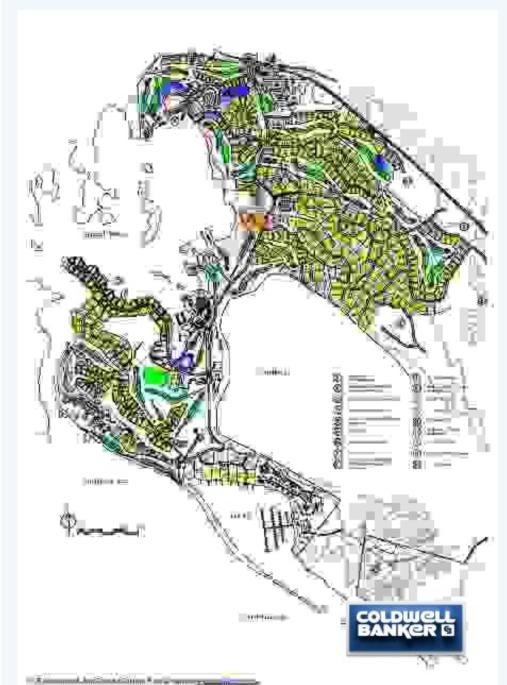

## Curacao, Santa Barbara Resort, Curacao

Residences at Santa Barbara Plantation Santa Barbara Plantation offers a variety of upscale residential products ranging from single-family patio homes to custom estate sites with lot prices beginning at US \$450,000.

Santa Barbara Plantation is rapidly taking shape as one of Cura

Name