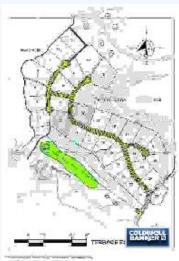

# # 227, SANTA BABARA PLANTATION TERRACE ESTATE

#### Terrace Estate

| Lut   | Area m' | Sq Feet | Price in US \$ k.k |  |
|-------|---------|---------|--------------------|--|
| 1     | 3437    | 36995   | 2,200,000          |  |
| 2     | 4532    | 48782   | sold               |  |
| 3     | 3428    | 36898   | 1,900,000          |  |
| 4     | 2928    | 31515   | 920,000            |  |
| 5     | 3795    | 40203   | 1,900,000          |  |
| 6     | 3609    | 38847   | 980,000            |  |
| **7   | 5835    | 52815   | 2,500,000          |  |
| 8     | 4540    | 48868   | 980,000            |  |
| 9     | 4039    | 43475   | 1,900,000          |  |
| 10    | 5620    | 50498   | 1,145,000          |  |
| 11    | 4092    | 44045   | 1,900,000          |  |
| 12    | 5850    | 52969   | 1,250,000          |  |
| 13    | 3931    | 42313   | 1,900,000          |  |
| 14    | 3173    | 34154   | 850,000            |  |
| 28215 | 4406    | 47426   | 875,000            |  |
| 16    | 2738    | 29472   | 775,000            |  |
| 17    | 3841    | 41344   | 825,000            |  |
| 18    | 3415    | 35759   | 730,000            |  |
| 19    | 3679    | 39600   | 825,000            |  |
| 20    | 4104    | 44175   | 825,000            |  |
| 21    | 3733    | 40182   | 790,000            |  |
| 22    | 3147    | 33874   | 695,000            |  |
| 23    | 2151    | 23153   | 500,000            |  |
| 24    | 3651    | 39299   | 790,000            |  |
| 25    | 2081    | 22399   | 595,000            |  |
| 26    | 3102    | 33389   | 550,000            |  |
| 27    | 3027    | 32582   | 640,000            |  |
| 28    | 4255    | 45800   | 780,000            |  |
| 29    | 2875    | 30957   | 615,000            |  |
| 30    | 2051    | 22077   | COLOURAL 5,000     |  |
| 31    | 1805    | 19429   | 5,000              |  |
| 32    | 2500    | 26909   | 650,000            |  |