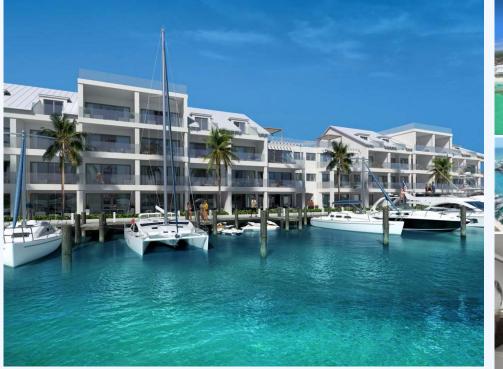

## Yamacraw, Bahamas

### Marina Front Apartment

Contemporary luxury apartments with marina frontages and some of the most majestic ocean views in The Bahamas, One Marina offers a very exciting choice of 2 and 3-bed designer homes ranging from 1,430 sq. ft. to 3,000 sq. ft. (under air) including the stunning penthouse units. Prominently located within our beautifully landscaped, secure-gated community, these exclusive properties benefit from high quality fixtures and fittings and afford easy access to Palm Cay?s worldclass marina and resort style amenities. Palm Cay is close to international schools, restaurants and designer shop?ping malls and within a 15 minute drive to the glamorous night life of Nassau and Paradise Island, just 35 minutes from the Bahamas international airport. Owners and residents enjoy exclusive membership of the Palm Cay Club in?cluding its renowned restaurant which rewards diners with a sensational local culinary experience and spectacular ocean views. On-site amenities include a beach bar and grill, dockside caf?, swimming pools, tennis courts, a newly planned pri?vate gymnasium, community parks, barbecue and entertaining areas whilst the more adventurous can enjoy some of the finest fishing and diving in the world.