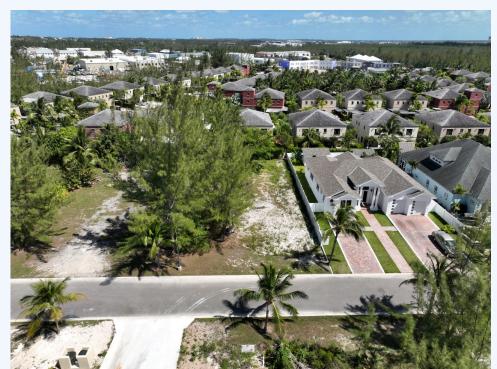

## **Bahamas**

Vacant Lot in Nassau For Sale

Lot #14 Turnberry is situated on a quiet road in the beautiful, gated community of Charlottesville. This lot is 8,400 sq.ft., providing ample room to design and build a single-family residence. Charlotteville is a family-friendly gated community opposite the Old Fort Bay Town Center and offers 24-hour security. Located only minutes away from Nassau?s International Airport, Windsor Academy and Lyford Cay schools, many western area businesses, restaurants and retail, you can?t ask for a better location to reside.

Name Shawn Turnquest Phone (242) 601 6500 Mobile (242) 804 9239 LAND INFORMATION:

Lot Size : 8,400 sq. f