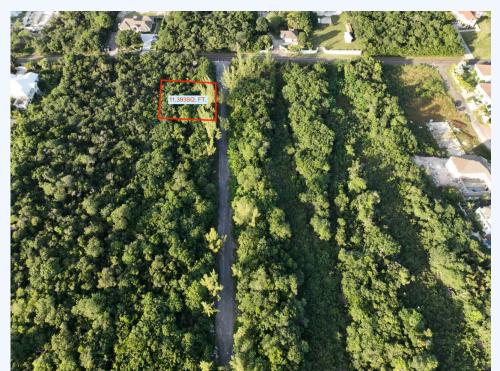

## **Westridge, Bahamas** Multi-Family Lot In Nassau

Welcome to Lot #2-3 Sumerset Estates which is situated in the desirable Westridge Subdivision, off of Atlantic Drive. This property is 11,393 square feet of quiet, pristine land filled with lush natural vegetation, and zoned as Multi-family. The location has close proximity to shopping, restaurants, schools the airport and easy access to JFK drive. Common Utilities are available within the Westridge Subdivision.

Carla Whittingham 242-477-0605

LAND INFORMATION:

Lot Size : 11,393 sq.

**BUILDING INFORMATION:** 

Built on Remodeled on Number of Floors : Floor area (Lower) : 0 Floor area (Main : 0

Level)

Floor area (Upper) : 0 Floor area (Total) : 0