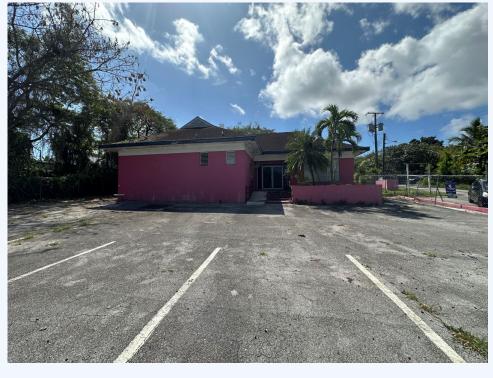

## Commercial. \$ 300,000

Shirley Street, Bahamas Nassau Commercial Building Freetown Lane Commercial Building is a prime commercial property available for investment. The building boasts a paved parking lot for ample parking and is fully fenced for added security. The building is conveniently located just off of Shirley Street and was previously used for a Laundromat and Funeral home.