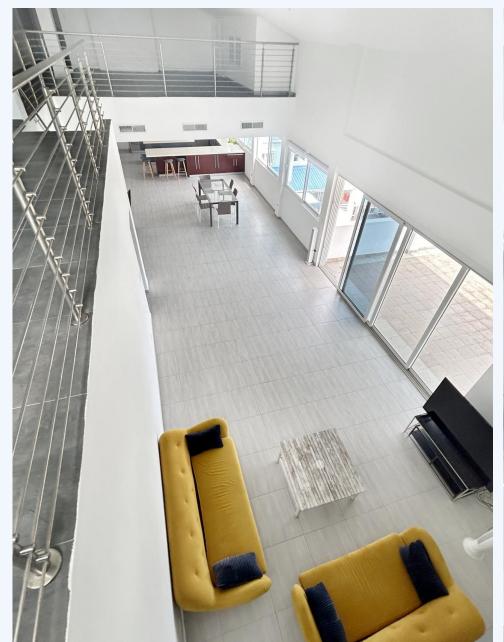

## **Simpson Bay, St. Maarten** Paradise Penthouse Simpson Bay

Luxurious Loft-Style Penthouse with Stunning Views Welcome to your dream home in the heart of Simpson Bay! This exquisite penthouse offers a perfect blend of modern minimalism and spacious elegance, ideal for discerning families seeking both comfort and style. Key Features: Loft-Style Design: Step into a world of contemporary sophistication with expansive loft-style living spaces that exude an air of modern luxury. Minimalistic Yet Modern: Sleek lines, clean finishes, and minimalist