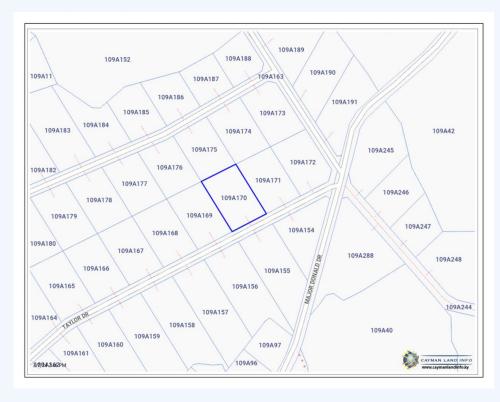

## # 417393, TAYLOR DRIVE BLUFF LOT

## LAND INFORMATION: Lot Size : 0.35

| <b>BUILDING INFORM</b> | A | TION: |
|------------------------|---|-------|
| Built on               | : | 0     |
| Remodeled on           | : | 0     |
| Number of Floors       | : |       |
| Floor area (Lower)     | : | 0     |
| Floor area (Main       | : | 0     |
| Level)                 |   |       |
| Floor area (Upper)     | : | 0     |
| Floor area (Total)     | : | 0     |
|                        |   |       |