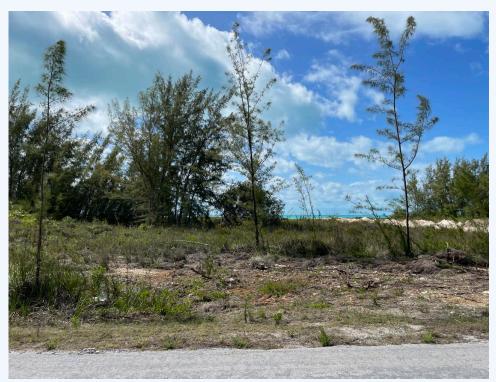

## **Current, Bahamas**

Current, Eleuthera Lot For Sale

This property offers an affordable opportunity for an island dream home located just across the road from the ocean and about half mile from a beach access site. Ideally located in the quaint historic settlement of Current and 8 miles from the North Eleuthera International Airport and 1/2 mile from the Current dock which is serviced by the Bahamas Fast Ferry with twice weekly freight/passenger service to and from Nassau. Also located with easy access to Harbour Island and Spanish Wells.

## LAND INFORMATION: Lot Size : 15,809 sq.