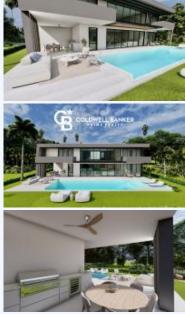

## # 2984, FABULOUS 5-BEDROOM CAP CANA VILLA WITH WONDERFUL NATURAL AREAS

## Single Family Detached. \$ 1,175,000

## Cap Cana, Dominican Republic

5-bedroom Cap Cana villa in an Secure and Quiet Neighborhood close to Punta Espada and Caleton Beach Club

This lovely 5-bedroom home is close to the famed Punta Espada golf course, the exclusive Caleton Beach Club, and a plethora of other valuable amenities in the sought-after Cap Cana neighborhood. This stunning property blends modern architectural design with tropical elements to create a haven of comfort and grandeur. Step into a world of grandeur as you explore the expansive interior of this villa, characterized by an open-concept layout that seamlessly connects various living spaces. Every detail has been meticulously crafted, from the double-height ceilings that bathe the rooms in natural light to the high-end finishes that exude sophistication. With spacious bedrooms and generous terraces, relaxation and tranquility are effortlessly achieved. Enjoy the advantages of outdoor living while surrounded by breathtaking scenery. The beautiful pool is the focal point of this property, where beauty and nature come together to create a peaceful haven for relaxation and leisure. The villa's 560 square meters of well constructed area provides plenty space for all of your requirements. Discover a lifestyle of exclusivity and convenience, with proximity to world-class golfing at Punta Espada, the scenic Caleton Beach Club, and a host of amenities that define the luxury living experience in Cap Cana. This villa is more than just a house; it is a celebration of modern elegance and tropical appeal, promising a life of luxury and refinement. Accept the opportunity to acquire this incredible home and experience the zenith of Punta Cana's exciting lifestyle.