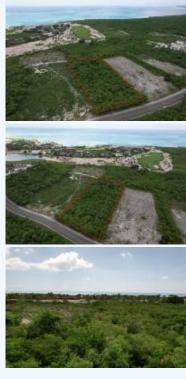

## Cap Cana, Dominican Republic

Beautiful Residential Lot in Cap Cana with Golf and Ocean Views Near the Beaches! Welcome to a remarkable residential property that immerses you in the breathtaking natural beauty of the surrounding area. This tranquil oasis offers a perfect escape from the city's hustle and bustle, featuring awe-inspiring mountain views that will leave you captivated. This lot presents an ideal canvas for realizing your dream home or investment property, conveniently granting you access to the coastal lifestyle's amenities. Don't let this chance slip by to claim your slice of paradise, complete with these unparalleled vistas. With convenient access to major roadways and the upscale Cap Cana neighborhood, this parcel of land holds immense promise for your envisioned residence. The property boasts level terrain, abundant space, and close proximity to essential amenities, including private schools, churches, shopping centers, and veterinary clinics. Moreover, you're just a short drive away from Cap Cana's stunning beaches, with the Caleton Beach Club a mere 2 minutes away. This exclusive beach club offers a private beach, delightful pools, a restaurant, gym, and spa. We have a variety of lot sizes available, along with flexible financing options. Featuring all the necessary amenities and set amid spectacular natural surroundings, this property is poised to surpass your expectations. Reach out to us today for more information on this extraordinary opportunity!

## LAND INFORMATION: Lot Size : 67672

|                       | -   |
|-----------------------|-----|
| BUILDING INFORMATION: |     |
| Built on              | : 0 |
| Remodeled on          | : 0 |
| Number of Floors      | :   |
| Floor area (Lower)    | : 0 |
| Floor area (Main      | : 0 |
| Level)                |     |
| Floor area (Upper)    | : 0 |
| Floor area (Total)    | : 0 |
|                       |     |