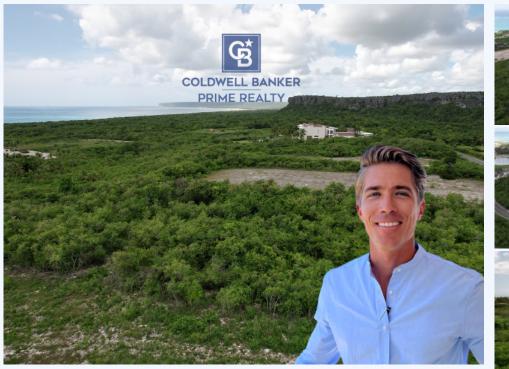

## Cap Cana, Dominican Republic

Beautiful Residential Lot in Cap Cana with Golf and Ocean Views Near the Beaches! Welcome to a remarkable residential property that immerses you in the breathtaking natural beauty of the surrounding area. This tranquil oasis offers a perfect escape from the city's hustle and bustle, featuring awe-inspiring mountain views that will leave you captivated. This lot presents an ideal canvas for realizing your dream home or investment property, conveniently granting you access to the coastal lifestyle's amenities. Don't let this chance slip by to claim your slice of paradise, complete with these unparalleled vistas. With convenient access to major roadways and the upscale Cap Cana neighborhood, this parcel of land holds immense promise for your envisioned residence. The property boasts level terrain, abundant space, and close proximity to essential amenities, including private schools, churches, shopping centers, and veterinary clinics. Moreover, you're just a short drive away from Cap Cana's stunning beaches, with the Caleton Beach Club a mere 2 minutes away. This exclusive beach club offers a private beach, delightful pools, a restaurant, gym, and spa. We have a variety of lot sizes available, along with flexible financing options. Featuring all the necessary amenities and set amid spectacular natural surroundings, this property is poised to surpass your expectations. Reach out to us today for more information on this extraordinary opportunity!