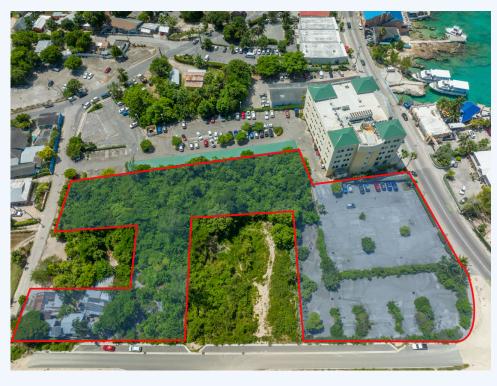

## George Town Central, Cayman Islands

Prime Commercial Downtown Property

This prime location is poised for development. This is a once in a lifetime opportunity to own 6 commercial parcels facing the ocean in downtown George Town. The site offers ample room for commercial, retail and/or residential development with superb views of George Town Harbour and the blue Caribbean Sea beyond. This prime location would be perfect for mixed used, retail, residential or any office development. Virtually any kind of commercial or development endeavour would benefit from this superb location. Attractively zoned "General Commercial", there is currently an existing parking lot (including lighting and security gates) on the property that can provide instant income should you chose to lease out the parking area. This property is on the new Wahoo Close road corridor enhancing the commercial success of any potential development. An opportunity knocks for a forward thinking developer or owner who wants their own ocean view project and would like income while they work through the planning process. Filled and ready to go. Call for more details. This one won't last long.

## LAND INFORMATION: Lot Size : 2.0355

| BUILDING INFORMATION: |     |
|-----------------------|-----|
| Built on              | : 0 |
| Remodeled on          | : 0 |
| Number of Floors      | :   |
| Floor area (Lower)    | : 0 |
| Floor area (Main      | : 0 |
| Level)                |     |
| Floor area (Upper)    | : 0 |
| Floor area (Total)    | : 0 |