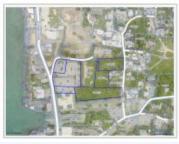

## George Town Central, Cayman Islands

Prime Commercial Downtown Property

This prime location is poised for development. This is a once in a lifetime opportunity to own 6 commercial parcels facing the ocean in downtown George Town. The site offers ample room for commercial, retail and/or residential development with superb views of George Town Harbour and the blue Caribbean Sea beyond. This prime location would be perfect for mixed used, retail, residential or any office development. Virtually any kind of commercial or development endeavour would benefit from this superb location. Attractively zoned "General Commercial", there is currently an existing parking lot (including lighting and security gates) on the property that can provide instant income should you chose to lease out the parking area. This property is on the new Wahoo Close road corridor enhancing the commercial success of any potential development. An opportunity knocks for a forward thinking developer or owner who wants their own ocean view project and would like income while they work through the planning process. Filled and ready to go. Call for more details. This one won't last long.

## LAND INFORMATION: Lot Size : 2.0355

| BUILDING INFORMATION: |     |
|-----------------------|-----|
| Built on              | : 0 |
| Remodeled on          | : 0 |
| Number of Floors      | :   |
| Floor area (Lower)    | : 0 |
| Floor area (Main      | : 0 |
| Level)                |     |
| Floor area (Upper)    | : 0 |
| Floor area (Total)    | : 0 |