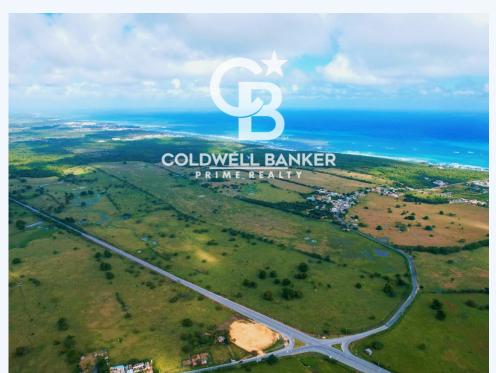

## **Punta Cana, Dominican Republic**

Breathtaking New Punta Cana Land near Macao Beach

Introducing a once-in-a-lifetime investment opportunity in the vibrant paradise of Macao, belonging to the world-renowned Punta Cana, the best touristic destination of the Caribbean. Just 1.5 miles away from the famed Macao Beach, discover a spectacular plot of land spanning an impressive 707,645.73 square meters, stretching over 1.5 kilometers on the Punta Cana Highway. Situated on the corner of Punta Cana Highway and Macao Beach Street, this extraordinary gem offers unparalleled potential for exceptional residential and commercial developments. Moreover, it's worth noting that the Punta Cana Highway is the only road connecting both Punta Cana and the upcoming touristic destination of Miches, adding further value to its strategic location. This remarkable plot of land also presents an exciting possibility for expansion. With the potential to acquire additional adjacent land, the opportunities for growth and development are limitless. Imagine creating an expansive complex that captures the essence of luxury living and commercial success. But it doesn't end there; this investment opportunity goes beyond the boundaries of Macao. By acquiring this land, you become part of the thriving Punta Cana region, where tourism reigns supreme. Punta Cana's reputation as the best touristic destination in the Caribbean ensures a steady influx of visitors, guaranteeing the demand for upscale residential properties, vibrant commercial establishments, and world-class resorts. Don't let this chance slip through your fingers. Act now and contact me to explore this exceptional plot of land in Macao, Punta Cana. Embrace the allure of Punta Cana and its enviable position as the Caribbean's premier destination. Your dreams of prosperity and success start here!