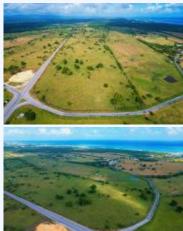

## **Punta Cana, Dominican Republic**

Breathtaking New Punta Cana Land near Macao Beach

Introducing a once-in-a-lifetime investment opportunity in the vibrant paradise of Macao, belonging to the world-renowned Punta Cana, the best touristic destination of the Caribbean. Just 1.5 miles away from the famed Macao Beach, discover a spectacular plot of land spanning an impressive 707,645.73 square meters, stretching over 1.5 kilometers on the Punta Cana Highway. Situated on the corner of Punta Cana Highway and Macao Beach Street, this extraordinary gem offers unparalleled potential for exceptional residential and commercial developments. Moreover, it's worth noting that the Punta Cana Highway is the only road connecting both Punta Cana and the upcoming touristic destination of Miches, adding further value to its strategic location. This remarkable plot of land also presents an exciting possibility for expansion. With the potential to acquire additional adjacent land, the opportunities for growth and development are limitless. Imagine creating an expansive complex that captures the essence of luxury living and commercial success. But it doesn't end there; this investment opportunity goes beyond the boundaries of Macao. By acquiring this land, you become part of the thriving Punta Cana region, where tourism reigns supreme. Punta Cana's reputation as the best touristic destination in the Caribbean ensures a steady influx of visitors, guaranteeing the demand for upscale residential properties, vibrant commercial establishments, and world-class resorts. Don't let this chance slip through your fingers. Act now and contact me to explore this exceptional plot of land in Macao, Punta Cana. Embrace the allure of Punta Cana and its enviable position as the Caribbean's premier destination. Your dreams of prosperity and success start here!