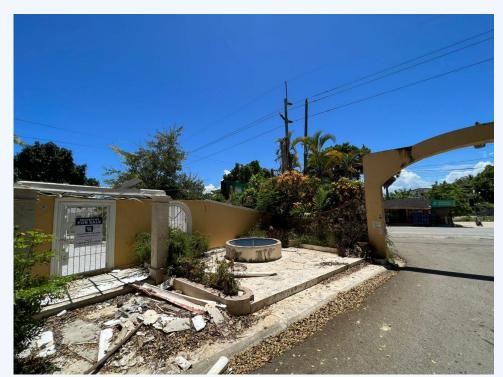

## Cabarete, Dominican Republic

Ready to sell!!!

Commercial Lot In Encuentro beach For Sale This very well located Commercial Lot In Encuentro beach For Sale has 1,621m2 or 17448 sqf2 right on the Main Street that goes from Sosua to Cabarete at the entrance of Encuentro beach, that whole corner, perfect for a building, a plaza or any commercial structure. The price per m2 is \$480.- negotiable, make an offer today and start great investment in this Commercial Lot In Encuentro beach For Sale.