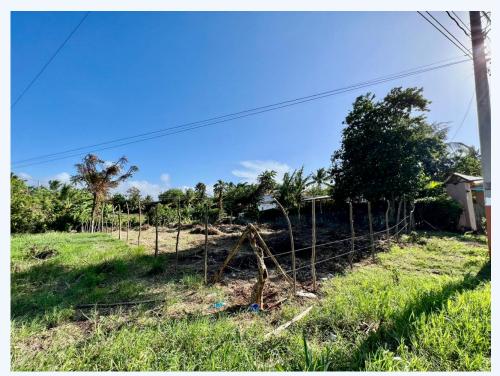

## Cabarete, Dominican Republic

Make an offer today!!!

Encuentro commercial lot FOR SALE on main street Cabarete This lot is located right on the Main Street from Sosua to Cabarete, at the entrance of Encuentro beach, next to the Food Truck Park, it has 2 entrances, one on the main road and one inside the community called Vista del caribe 2, this lot is a commercial lot and the size is 408m2 // 4391sqf2 This place is perfect for any kind of business. Price is little bit negotiable, please contact us for more information!