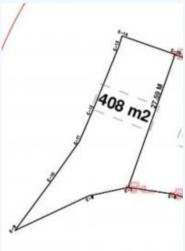

## Cabarete, Dominican Republic

Make an offer today!!!

Encuentro commercial lot FOR SALE on main street Cabarete This lot is located right on the Main Street from Sosua to Cabarete, at the entrance of Encuentro beach, next to the Food Truck Park, it has 2 entrances, one on the main road and one inside the community called Vista del caribe 2, this lot is a commercial lot and the size is 408m2 // 4391sqf2 This place is perfect for any kind of business. Price is little bit negotiable, please contact us for more information!

Cristina Eichstetter (809) 764-9733

LAND INFORMATION:

Sq. ft. : 4391 . Lot Size : 408