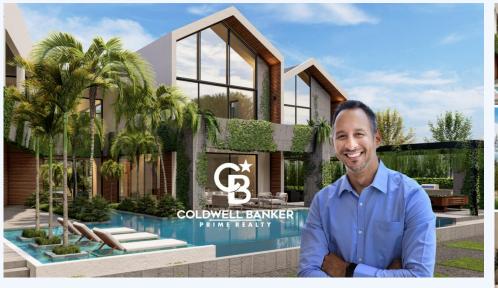

## # 2728, MAGNIFICENT 7-BEDROOM LUXURY CAP CANA VILLA NEAR GOLF & BEACH

## Cap Cana, Dominican Republic

Mere Moments from the Beach & Golf Course: 7-Bedroom Villa in Cap Cana Indulge in your personal sanctuary at the heart of Cap Cana, where an exquisite 7-bedroom villa awaits your presence. Showcasing captivating nature vistas, this opulent retreat is a mere minute away from the tennis and golf facilities, guaranteeing access to all you need for a tranquil escape. Stepping into the villa, an inviting open-concept living space greets you, adorned with cozy furnishings and abundant natural illumination. The gourmet kitchen is fully outfitted with state-of-theart appliances, simplifying the creation of delectable meals for your loved ones. The seven expansive bedrooms are impeccably furnished with sumptuous linens, ensuring a peaceful and rejuvenating night's rest. The villa also features an array of upscale amenities, including a private pool, alfresco dining zone, and sun loungers - providing an ideal setting for absorbing the warmth of the Caribbean sun. Whether you seek a family vacation abode, a rental investment, or a retreat of sheer luxury, this 6-bedroom Cap Cana villa promises to make a lasting impression. Don't let the chance slip away to partake in the pinnacle of lavish living!