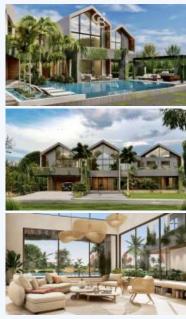

## # 2728, MAGNIFICENT 7-BEDROOM LUXURY CAP CANA VILLA NEAR GOLF & BEACH

## Cap Cana, Dominican Republic

Mere Moments from the Beach & Golf Course: 7-Bedroom Villa in Cap Cana Indulge in your personal sanctuary at the heart of Cap Cana, where an exquisite 7-bedroom villa awaits your presence. Showcasing captivating nature vistas, this opulent retreat is a mere minute away from the tennis and golf facilities, guaranteeing access to all you need for a tranquil escape. Stepping into the villa, an inviting open-concept living space greets you, adorned with cozy furnishings and abundant natural illumination. The gourmet kitchen is fully outfitted with state-of-theart appliances, simplifying the creation of delectable meals for your loved ones. The seven expansive bedrooms are impeccably furnished with sumptuous linens, ensuring a peaceful and rejuvenating night's rest. The villa also features an array of upscale amenities, including a private pool, alfresco dining zone, and sun loungers - providing an ideal setting for absorbing the warmth of the Caribbean sun. Whether you seek a family vacation abode, a rental investment, or a retreat of sheer luxury, this 6-bedroom Cap Cana villa promises to make a lasting impression. Don't let the chance slip away to partake in the pinnacle of lavish living!