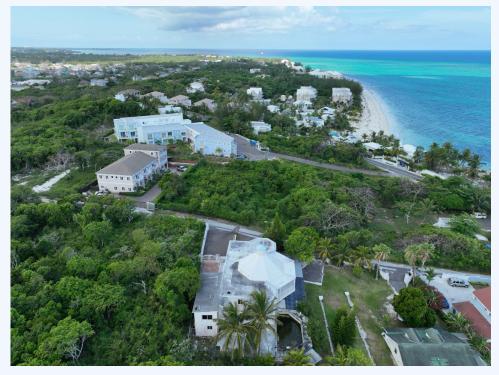

## Bahamas

PENDING West Bay Street Lot For Sale

This stunning hillside lot in Western New Providence offers unobstructed ocean views. Located just off West Bay St., this multi-family lot spans 13,204 square ft. and measures 88' wide with 150' in depth. This is a prime location for a condo development or a beautiful home. Investors and developers looking to capitalize on the real estate market can benefit from the income-generating potential of this multi-family property.