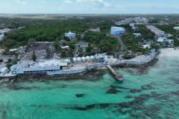

## Bahamas

PENDING West Bay Street Lot For Sale

This stunning hillside lot in Western New Providence offers unobstructed ocean views. Located just off West Bay St., this multi-family lot spans 13,204 square ft. and measures 88' wide with 150' in depth. This is a prime location for a condo development or a beautiful home. Investors and developers looking to capitalize on the real estate market can benefit from the income-generating potential of this multi-family property.