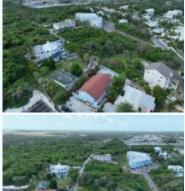

## Bahamas

PENDING West Bay Street Lot For Sale

This stunning hillside lot in Western New Providence offers unobstructed ocean views. Located just off West Bay St., this multi-family lot spans 13,204 square ft. and measures 88' wide with 150' in depth. This is a prime location for a condo development or a beautiful home. Investors and developers looking to capitalize on the real estate market can benefit from the income-generating potential of this multi-family property.