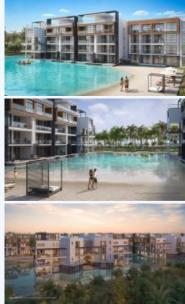

## **Bavaro, Dominican Republic**

Extraordinary Blend of Luxury and Serenity in New Developments of Condos in Bavaro, Punta Cana!

Welcome to our extraordinary new project development, where luxury and serenity blend seamlessly. Immerse yourself in a world of tranquility as you stroll along the white sand beaches and take a dip in the turquoise blue waters of one of the largest zero-entry lagoon-style pools in the Caribbean, spanning an impressive 9,600 square meters. Experience the perfect balance of work and leisure with our state-of-the-art business center and coworking space, accompanied by a gastronomic market offering culinary excellence. Indulge in rejuvenating spa treatments and stay fit with our innovative gym facilities. Entertainment awaits you with our exceptional club-house, billiards tables, a dedicated kids' club, and a theater that brings cultural experiences to life. Take advantage of the nearby "Los Corales" beach for swimming, kayaking, or simply basking in the sun. Enveloped within a magical 9,600 square meter setting, this residential area boasts a captivating zero-entry lagoon-style pool that stretches throughout the entire complex, ensuring a truly enchanting ambiance.