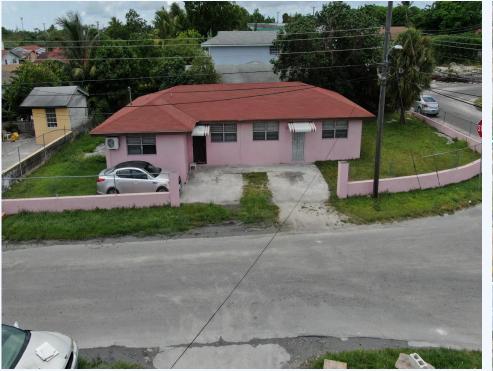

## **Bahamas**

PENDING Duplex in Nassau For Sale

This duplex is in the Dorsettville neighborhood, which is steadily growing. The property lot is 5250 square feet, with an approximate interior square footage of 1500. This single-story duplex is located at #25 Roberts Drive in South Beach and features a living and dining room, kitchen, two bedrooms, and one bathroom in the first unit. The second unit includes a living and dining area, two bedrooms, and one bathroom. The property is landscaped, and a concrete pavement provides parking for tenants and visitors. A wall surrounds the site. There are neighboring schools, commerce, and churches. Ask about showings today.