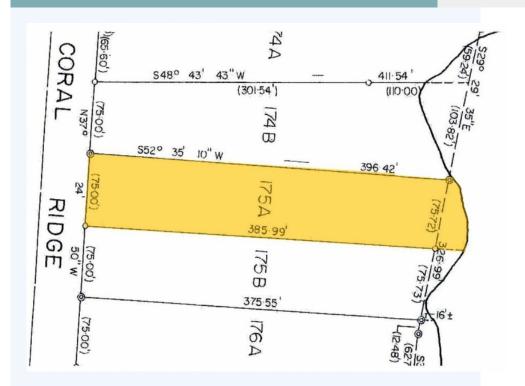

## **Bahamas**

Whale Point

This is a great investment opportunity located in the popular development of Whale Point Lot 175, Section 3, North Eleuthera, right next to the famous Glass Window bridge. This property offers panoramic views of both the Atlantic Ocean and Bahama Sound. Community beach access is only a five minute walk away, and Harbour Island just across the water. Imagine what you could build here ...

## LAND INFORMATION:

Lot Size : 29,34