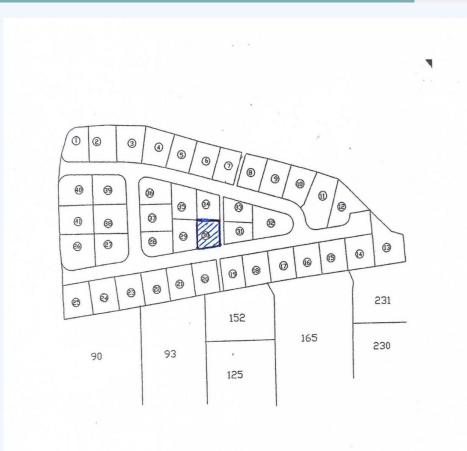

## Savaneta, Aruba

Property Land - Lot 30 Rooi Koochi Residence

SALE IN PROGRESS - Lot 30 in Rooi Koochi Residence is 371m2 of property land and one of the few remaining lots availabile in the upscale residency. Rooi Koochi Residence is a very quiet, nature surrounded residency in the middle of the island. The container is not included in the sale and will be removed. Call Ellen Aartsen at 592 7787 for information and location pin.