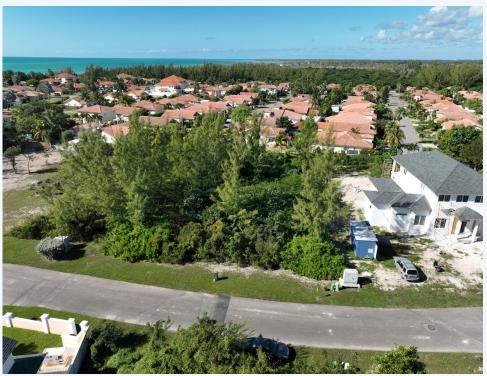

## Palm Cay, Bahamas

Palm Cay Lot For Sale

Just listed, This Spectacular Single-Family Lot #93 approximately 11,075 sq. ft. located in the exclusive, family-friendly, gated Community of Palm Cay. Palm cay located in Eastern New Providence is conveniently close to St. Andrews, shopping and for boaters only 50 minutes away from the Incredible Exumas ! Palm Cay's amenities include 24-hour security, a Full Service Marina, a Club House with a community pool, a full service restaurant, tennis court and park.

## LAND INFORMATION: Lot Size : 11,075 sq.

| BUILDING INFORMATION: |     |
|-----------------------|-----|
| Built on              | : 0 |
| Remodeled on          | : 0 |
| Number of Floors      | :   |
| Floor area (Lower)    | : 0 |
| Floor area (Main      | : 0 |
| Level)                |     |
| Floor area (Upper)    | : 0 |
| Floor area (Total)    | : 0 |
|                       |     |