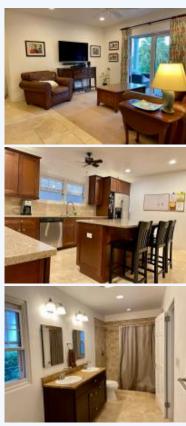

## Paget, Bermuda

Beautiful 3-Bedroom Home in Paget

Located on a quiet lane in Paget is a ground level bungalow-style 3-bedroom, 3-bathroom freehold condominium with a large garage and fenced in garden. The garden space is great for children and pets. The property has two porches for entertaining or relaxing. The main living space is open concept which also includes an office nook. There is plenty of storage throughout, including a walk-in closet off the main entrance. There is a separate laundry room, as well as additional office nook, should you need two people working from home. The master bedroom has a large walk-in closet with a 4pc ensuite bathroom. All of the finishings are neutral and this home is in turn-key condition. This freehold condominium is only one of two units affording a unique opportunity to own your own home, but with no expensive condo or maintenance fees. Perfect for a couple, young family, or if you are downsizing!