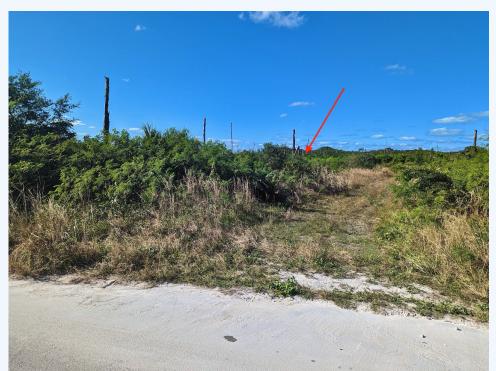

## **Bahamas**

PENDING Bahama Coral Island Real Estate

Ready to build? Bahama Coral Island is a fast developing community just a 10 minute highway drive north of Marsh Harbour. Boasting lots of common areas inclusive of several beaches and lots of nature areas. Less than 500 feet off of the paved road and from utility poles makes this a very desirable buildable lot. Adjacent lot for sale also.

## LAND INFORMATION: Lot Size : 9,850 sq. f