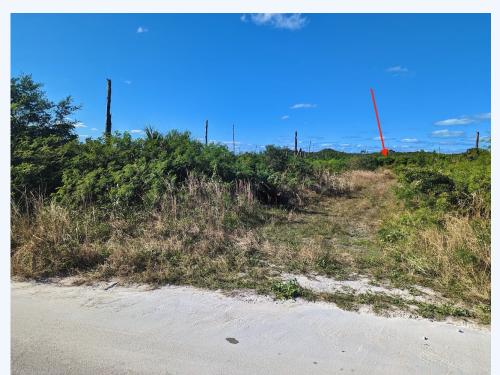

## **Bahamas**

PENDING Bahama Coral Island Real Estate

Ready to build? Bahama Coral Island is a fast developing community just a 10 minute highway drive north of Marsh Harbour. Boasting lots of common areas inclusive of several beaches and lots of nature areas. Less than 500 feet off of the paved road and from utility poles makes this a very desirable buildable lot. Adjacent lot for sale also.

## LAND INFORMATION: Lot Size : 10,004 sq.