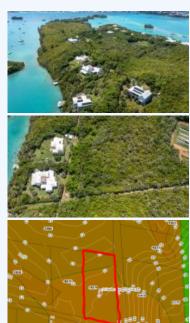

## St. George's, Bermuda

Island I of

Welcome to Smith's island! The Island lot comes with deeded access; two public docks, island roadways, and option for mooring. 0.45 acres facing southerly with ocean views of Smith's Sound. The lot is ideal for development due to having an elevated position with a flat terrain. This lot would be perfect for an island house or a cottage get away. The lot is mixed zoned with rural, woodland reserve, and an old building footprint. The island has two public docks and a boat slip for communal use. The island's roadways are accessible for heavy machinery. Electricity and telecommunications are already on the island. The island was just refitted with Digicel fiber optics for faster service. For more details, please reach out via email or phone.

LAND INFORMATION: Lot Size : 0.45

**BUILDING INFORMATION:** 

Built on : 0
Remodeled on : 0
Number of Floors :
Floor area (Lower) : 0
Floor area (Main : 0

Level)

Floor area (Upper) : 0 Floor area (Total) : 0