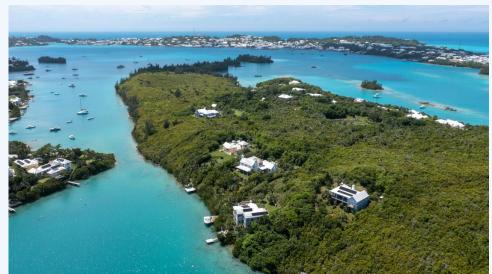

## St. George's, Bermuda

Island I of

Welcome to Smith's island! The Island lot comes with deeded access; two public docks, island roadways, and option for mooring. 0.45 acres facing southerly with ocean views of Smith's Sound. The lot is ideal for development due to having an elevated position with a flat terrain. This lot would be perfect for an island house or a cottage get away. The lot is mixed zoned with rural, woodland reserve, and an old building footprint. The island has two public docks and a boat slip for communal use. The island's roadways are accessible for heavy machinery. Electricity and telecommunications are already on the island. The island was just refitted with Digicel fiber optics for faster service. For more details, please reach out via email or phone.