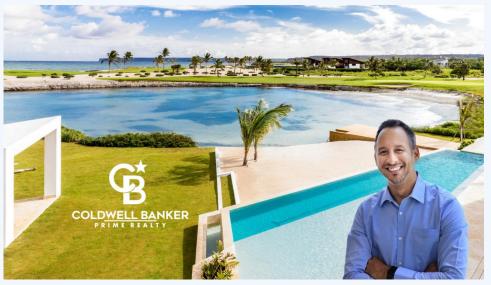

## # 1774, LUXURY OCEANFRONT 4BR VILLA IN CAP CANA WITH PRIVATE BEACH

## Single Family Detached. \$ 5,390,000

## Cap Cana, Dominican Republic

Oceanfront Cap Cana Luxury Villa with Private Beach This iconic property comprises two functional, comfortable and optimized levels offering breathtaking views. Independent from the main building, you will find stand-alone bungalows for the garage, service quarters, and guest house. Three additional rooms can be added near the guest house. The layout creates a delightful and comfortable living space that lines up with the most demanding needs of modern life. A mix of translucent areas, courtyards, and functional walkways make life in this villa an experience in itself. The overall plan consists of four double rooms with the possibility of adding a fifth room; five and a half bathrooms; a closed and open garage for five or more vehicles; living room; dining room; bar; kitchen with pantry and laundry; two maid rooms with their kitchen and bathroom; infinity pool, gazebo with barbecue; and, green area with beach and dock.