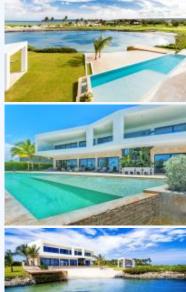

## Cap Cana, Dominican Republic

Oceanfront Cap Cana Luxury Villa with Private Beach This iconic property comprises two functional, comfortable and optimized levels offering breathtaking views. Independent from the main building, you will find stand-alone bungalows for the garage, service quarters, and guest house. Three additional rooms can be added near the guest house. The layout creates a delightful and comfortable living space that lines up with the most demanding needs of modern life. A mix of translucent areas, courtyards, and functional walkways make life in this villa an experience in itself. The overall plan consists of four double rooms with the possibility of adding a fifth room; five and a half bathrooms; a closed and open garage for five or more vehicles; living room; dining room; bar; kitchen with pantry and laundry; two maid rooms with their kitchen and bathroom; infinity pool, gazebo with barbecue; and, green area with beach and dock.