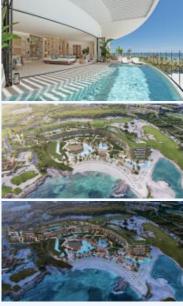

## Cap Cana, Dominican Republic

Located Within a Five-Stars World Class Hotel in Cap Cana

This incredible new development is set in the heart of Cap Cana, the most exclusive corner of the Dominican Republic. It is the first-ever such resort being built in the entire Caribbean region. The project is comprised of 47 beachfront units, 15 golf units, 6 units directly at the beach with a panoramic ocean and beach view, and 2 penthouse units. Ground floor units all come with a private pool! All residences come fully furnished, with furniture packages curated by well-known interior designers. This will be the first and only 5-star branded real estate offering in Cap Cana and introduce the most luxurious and world-class destination in the Dominican Republic. There are various amenities to enjoy, among which are access to the Jack Nicklaus-designed Punta Espada Golf Club, 24/7 concierge service, beach and poolside butler service, seven resort pools, seven eateries, and a signature spa - along with a rum and cigar lounge, a tapas bar, and a beach and children's club, among many others. Take advantage of the most prestigious, standard-setting hotel and all the amenities Cap Cana has to offer!