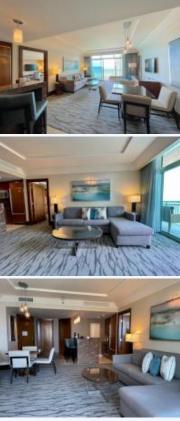

## Paradise Island, Bahamas

PENDING Reef At Atlantis Condo

Enjoy incredible resort and ocean views from this 1-bedroom, 2-bathroom suite at The Reef, Atlantis. Well elevated on the 17th floor, this property offers a spacious balcony for lounging outdoors and is fully equipped with everything you need for your stay. With a full kitchen, living room with a pullout sofa and an in-unit laundry room reserved just for owners. Owners may place their condo in the hotel?s rental pool to take full advantage of the Bahamian government?s hotel encouragements Act inclusive of waiving the annual property tax. Generate income with hassle free management and enjoy up to 90-days per annum in your condo. Owners at The Reef have full access to all of Atlantis? amenities including fine dining options, multiple pools, gym, beach access with lounge chairs, a casino, waterpark and more with discounts offered throughout the resort for owners.