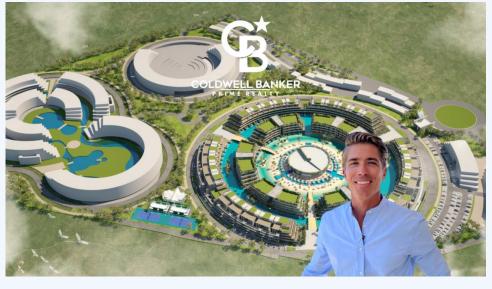

## **Bavaro, Dominican Republic**

One Of A Kind Condo With Easy Beach Access In Bavaro Punta Cana

This spectacular new development located near the beach of Bavaro, Punta Cana allows you to enjoy the best amenities that this city has to offer. With many restaurants, various social areas to share with the family, as well as concentric pools, you will be able to enjoy the Caribbean lifestyle you always wanted. With state-of-the-art finishes that are projected throughout the structure, the light is harmoniously integrated together with the greenery of nature resulting in incredible views. There will be a large shopping area and extraordinary amenities, amusement park, beach club, and even a boutique hotel. The project consists of 534 apartments of 1, 2, and 3 bedrooms in the Center of Bavaro, a picturesque neighborhood of Punta Cana with white sand beaches, international restaurants, nightlife & entertainment, supermarkets, shopping, and water sports. This development features a 193750 square feet pool with a wonderful artificial beach, private parking, 24-hour security, and much more. Invest in a property that benefits from 15 years of tax exemption and other fees related to the property. Units come fully-furnished.