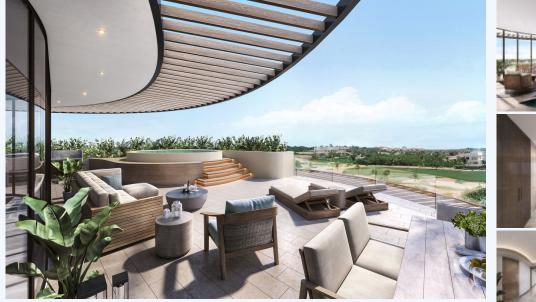

## Cap Cana, Dominican Republic

Located Within a World-Renowned Hotel in Cap Cana

This incredible new development is set in the heart of Cap Cana, the most exclusive corner of the Dominican Republic. It is the first-ever such resort being built in the entire Caribbean region. The project is comprised of 47 beachfront units, 15 golf units, 6 units directly at the beach with a panoramic ocean and beach view, and 2 penthouse units. Ground floor units all come with a private pool! All residences come fully furnished, with furniture packages curated by well-known interior designers. This will be the first and only 5-star branded real estate offering in Cap Cana and will be introducing the most luxurious and world-class destination in the Dominican Republic. There are various amenities to enjoy, among which are access to the Jack Nicklaus-designed Punta Espada Golf Club, 24/7 concierge service, beach and poolside butler service, seven resort pools, seven eateries, and a signature spa - along with a rum and cigar lounge, a tapas bar, and a beach and children's club, among many others. Take advantage of the most prestigious, standard-setting hotel and all the amenities Cap Cana has to offer!