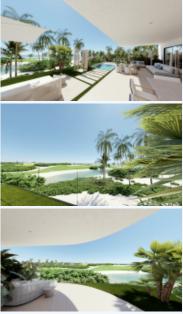

## Cap Cana, Dominican Republic

Located Within a World-Renowned Hotel in Cap Cana

This incredible new development is set in the heart of Cap Cana, the most exclusive corner of the Dominican Republic. It is the first-ever such resort being built in the entire Caribbean region. The project is comprised of 47 beachfront units, 15 golf units, 6 units directly at the beach with a panoramic ocean and beach view, and 2 penthouse units. Ground floor units all come with a private pool! All residences come fully furnished, with furniture packages curated by well-known interior designers. This will be the first and only 5-star branded real estate offering in Cap Cana and will be introducing the most luxurious and world-class destination in the Dominican Republic. There are various amenities to enjoy, among which are access to the Jack Nicklaus-designed Punta Espada Golf Club, 24/7 concierge service, beach and poolside butler service, seven resort pools, seven eateries, and a signature spa - along with a rum and cigar lounge, a tapas bar, and a beach and children's club, among many others. Take advantage of the most prestigious, standard-setting hotel and all the amenities Cap Cana has to offer!