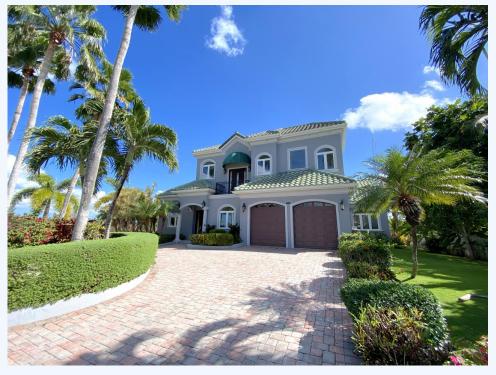

## # 414360, EXECUTIVE PATRICK'S ISLAND CANAL FRONT HOME

## Single Family Detached. \$ 2,072,000

## Patricks Island, Cayman Islands

Stunning Executive Patrick's Island Canal Front Home

Exceptional executive home with very impressive 20+ foot cathedral ceilings in the main living area. Bright and open air floor plan with superb finishes throughout. 5 bedrooms plus a bonus room and an office offers spacious living for everyone. Superbly furnished with granite and fine wood work throughout. This executive style home features outdoor living at it's finest including a beautiful pool with an overhead trellis and hot tub attached. Lush landscaping and an outdoor kitchen on the sea side with a half bath add to the luxurious island lifestyle that this home offers. Hurricane rated windows and doors insures your security. Fabulous multi-level dock can hold a 45 foot boat of your choice on a deep water canal with easy access to Grand Cayman's famous North Sound. Only a short easy drive to shopping, schools and restaurants. Well maintained and highly regarded Patrick's Island is a great neighborhood to live and raise your family in a waterfront community. Call to view this wonderful home. This exceptional property won't last long.