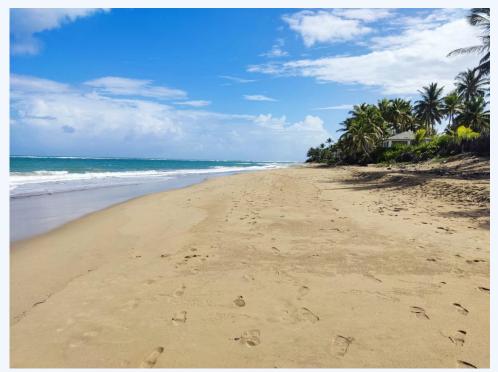

## Cabarete, Dominican Republic

This Beautiful Beachfront land is a total of 1,422 square meters with tall palm trees & stunning panorama views! Situated next to the main highway. This could be the perfect investment for those looking to establish a restaurant or business in the area. Located just upon entering the center of Cabarete, this is a spot that can't be missed! Please fill out the request box for more information, thank you.