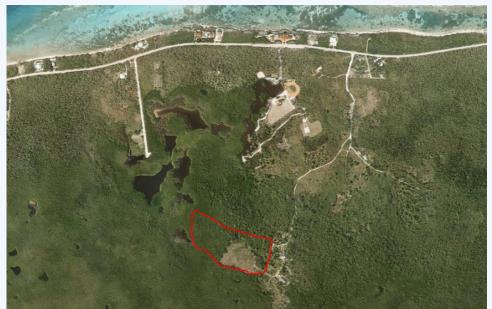

## East End, Cayman Islands

Superb Inland Acreage

Very nice sized acreage on the interior adjacent to Errol Watler's farm. Terrain is a mixture of soil and rock and some high and lower pockets across the property. This property enjoys a deeded 6 foot legal right of way to it but access has never been established on the ground itself. Attractive opportunity; part of it was cleared some years ago for farming fruit and vegetables, also with trees and natural growth forest. It could be suitable for farming or cattle or a nice inland estate site for your private home. Or hold for future capital appreciation. Located off the Queen's Highway inland from many high end homes on the sea in Block 61A. Priced with a genuine interest in selling.