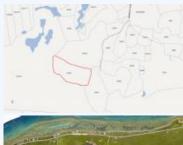

## East End, Cayman Islands

Superb Inland Acreage

Very nice sized acreage on the interior adjacent to Errol Watler's farm. Terrain is a mixture of soil and rock and some high and lower pockets across the property. This property enjoys a deeded 6 foot legal right of way to it but access has never been established on the ground itself. Attractive opportunity; part of it was cleared some years ago for farming fruit and vegetables, also with trees and natural growth forest. It could be suitable for farming or cattle or a nice inland estate site for your private home. Or hold for future capital appreciation. Located off the Queen's Highway inland from many high end homes on the sea in Block 61A. Priced with a genuine interest in selling.