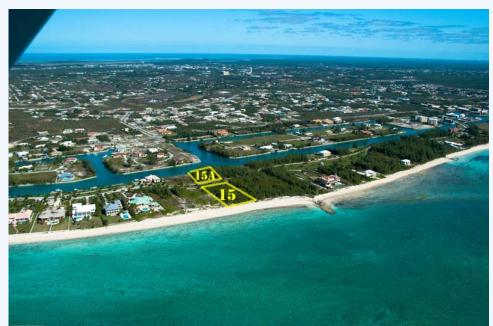

## Bahamia, Bahamas

Prime Water Front Land

Located inside the Premier gated community of Princess Isle, these lots offer the best beachfront living with the convenience of an adjacent 148ft. of canal frontage for boat dockage. Lot features 150ft of beachfront and over one and a half acres of land. This is an unusual and extremely rare situation to have the ultimate luxury of living on a Peninsula. The community itself boasts some of the most amazing homes throughout the islands. Close proximity to major shopping and the airport makes this property even more spectacular. A must see at an excellent price.

## LAND INFORMATION:

Lot Size : 1.74 Acres