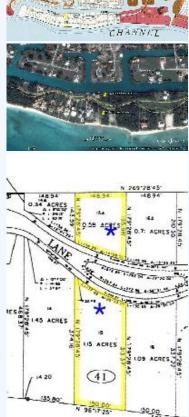

S. LOW, of Freeport, Grand Bahama, a surveyor tamas, do herby certify that this plan has been me

## LAND INFORMATION:

Lot Size : 1.74 Acres