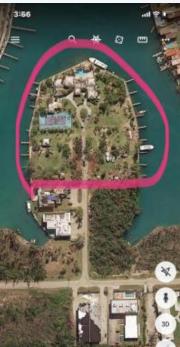

## **Bell Channel Bay Unit, Bahamas**

Grand Bahama Island Commercial Marina Hotel Opportunity Located 74 Nautical Miles from West Palm Beach, Florida.

Located in the heart of Port Lucaya Tourist area only 74 Nautical Miles from Florida is Point Yacht Club. Point Yacht Club is in walking distance to Grand Lucayan Hotel and Port Lucaya Marketplace. The property is zoned Tourist Commercial and sits on a 4 acre penninsula with 50 dock slips, a 6,000 square foot main house, tennis court and 1,200 square foot guest quarters. Each slip can accommodate a 50 foot boat. This is a unique opportunity to build a condo hotel or rental units on this prime property. Point Yacht Club entrance is Bell Channel which has deep water for large yachts. The owner of Point Yacht Club has obtained permission to build an income producing boat storage on the property and the materials are on the island. The property is Exclusively Listed by James Sarles Realty for \$4.5M.