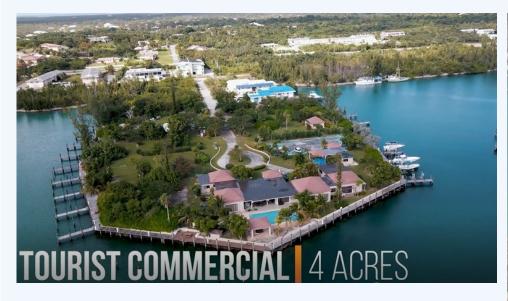

## **Bell Channel Bay Unit, Bahamas**

Grand Bahama Island Commercial Marina Hotel Opportunity Located 74 Nautical Miles from West Palm Beach, Florida.

Located in the heart of Port Lucaya Tourist area only 74 Nautical Miles from Florida is Point Yacht Club. Point Yacht Club is in walking distance to Grand Lucayan Hotel and Port Lucaya Marketplace. The property is zoned Tourist Commercial and sits on a 4 acre penninsula with 50 dock slips, a 6,000 square foot main house, tennis court and 1,200 square foot guest quarters. Each slip can accommodate a 50 foot boat. This is a unique opportunity to build a condo hotel or rental units on this prime property. Point Yacht Club entrance is Bell Channel which has deep water for large yachts. The owner of Point Yacht Club has obtained permission to build an income producing boat storage on the property and the materials are on the island. The property is Exclusively Listed by James Sarles Realty for \$4.5M.