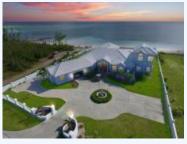

## Bahamia, Bahamas

Beachfront Estate in Princess Isle This exquisite estate which includes the house & adjacent canal lot is offered for \$5.3M. Also offered separately, home offered for \$4.7 Mil; adjacent canal lot offered for \$820,000.

This estate was created for luxurious life on the water with 150' of sandy beach and 1/2 acre canal front lot with dock facilities for a large yacht, located in gated Princess Isle. The 6,500 sq. ft. home has 5 bedrooms, spacious gourmet kitchen, maid's quarters, lofty ceilings and dramatic views from the second story master bedroom with outdoor spiral staircase