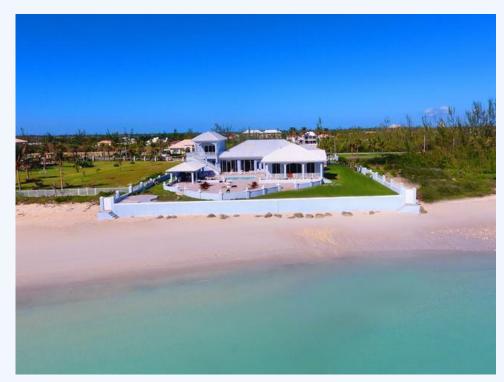

## Bahamia, Bahamas

Beachfront Estate in Princess Isle This exquisite estate which includes the house & adjacent canal lot is offered for \$5.3M. Also offered separately, home offered for \$4.7 Mil; adjacent canal lot offered for \$820,000.

This estate was created for luxurious life on the water with 150' of sandy beach and 1/2 acre canal front lot with dock facilities for a large yacht, located in gated Princess Isle. The 6,500 sq. ft. home has 5 bedrooms, spacious gourmet kitchen, maid's quarters, lofty ceilings and dramatic views from the second story master bedroom with outdoor spiral staircase