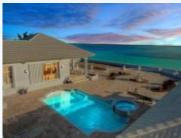

## Bahamia, Bahamas

Beachfront Estate in Princess Isle This exquisite estate which includes the house & adjacent canal lot is offered for \$5.3M. Also offered separately, home offered for \$4.7 Mil; adjacent canal lot offered for \$820,000.

This estate was created for luxurious life on the water with 150' of sandy beach and 1/2 acre canal front lot with dock facilities for a large yacht, located in gated Princess Isle. The 6,500 sq. ft. home has 5 bedrooms, spacious gourmet kitchen, maid's quarters, lofty ceilings and dramatic views from the second story master bedroom with outdoor spiral staircase