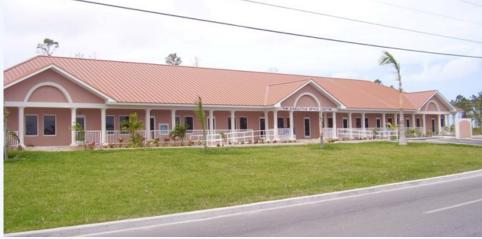

## **# 2457, EXECUTIVE OFFICE CENTER**

## Freeport, Bahamas

Professional Office Space Available for Immediate Rental

Professional Office Space Available for Immediate Rental Each Space is 960 Sq. Ft. With double bathrooms, central air condition, tiled floors, electrically wired for internet, cable, and telephones, nicely landscaped, ample parking, new facility, handicap accessible. Each Space is offered at \$ 1,920 per month. Multiple connected units available.